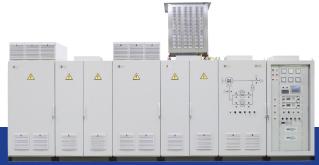

#### DIGITAL EXCITATION CONTROL CAPABILITIES

Totally redundant DECS-2100 system

- Systems with excitation levels up to 10,000 Adc
- Solutions to fit any new or retrofit application
- Redundant controllers for mission critical applications
- Draw-out power bridges for online or offline maintenance
- Simplify system upgrades with our pan chassis construction for easy mounting into new or existing cubicles.

Draw-out power bridge

Totally redundant DECS-400 system

- Complete experienced in-house design staff
- Full manufacturing and machine shop
- Multiple factory test cells

Human-Machine Interface

Dual DECS-250