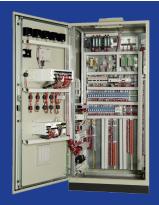

Draw-out power bridge

Totally redundant DECS-400 system

- Complete experienced in-house design staff
- Full manufacturing and machine shop
- Multiple factory test cells

Human-Machine Interface

Dual DECS-250

Single channel DECS-400

Dual channel DECS-400 controllers