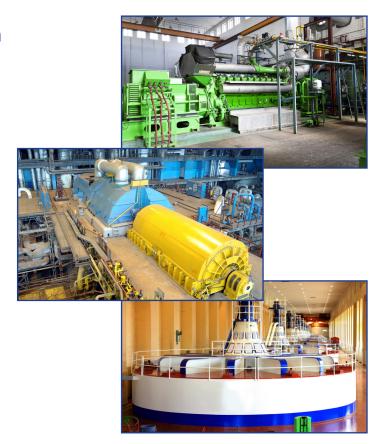

#### DIGITAL EXCITATION CONTROL CAPABILITIES

Totally redundant DECS-2100 system

- Systems with excitation levels up to 10,000 Adc
- Solutions to fit any new or retrofit application
- Redundant controllers for mission critical applications
- Draw-out power bridges for online or offline maintenance
- Simplify system upgrades with our pan chassis construction for easy mounting into new or existing cubicles.

Draw-out power bridge

Totally redundant DECS-400 system

- Complete experienced in-house design staff
- Full manufacturing and machine shop
- Multiple factory test cells

Human-Machine Interface

Dual DECS-250

Single channel DECS-400

Dual channel DECS-400 controllers