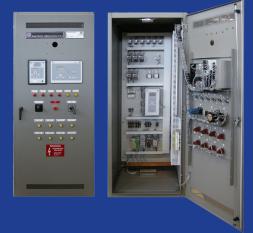

Draw-out power bridge

Totally redundant DECS-400 system

- Complete experienced in-house design staff
- Full manufacturing and machine shop
- Multiple factory test cells

Human-Machine Interface

Dual DECS-250

Single channel DECS-400

Dual channel DECS-400 controllers