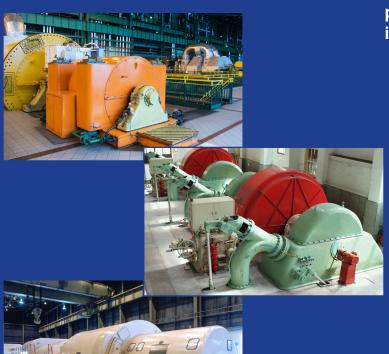

## Basler Electric systems are applied in many industries worldwide!

- Major Power-Producing Utilities
  - Coal fired
  - Nuclear
  - Natural gas
  - Hydro
  - Diesel
  - Geothermal
- Pulp and Paper Mills
- Mining and Steel Mills
- Marine
- Petrochemical and Off-Shore Drilling

Basler Electric Company, an independent, privately held corporation, was founded in 1942 in Highland, Illinois, USA.

- Basler has thousands of excitation systems in 145 countries throughout the world.
- Basler excitation systems control more than 300 gigawatts of power worldwide.
- Systems are designed to meet applicable agency standards.