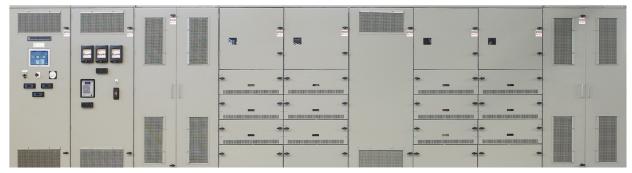

#### DIGITAL EXCITATION CONTROL CAPABILITIES

Totally redundant DECS-2100 system

- Systems with excitation levels up to 10,000 Adc
- Solutions to fit any new or retrofit application
- Redundant controllers for mission critical applications
- Draw-out power bridges for online or offline maintenance
- Simplify system upgrades with our pan chassis construction for easy mounting into new or existing cubicles.